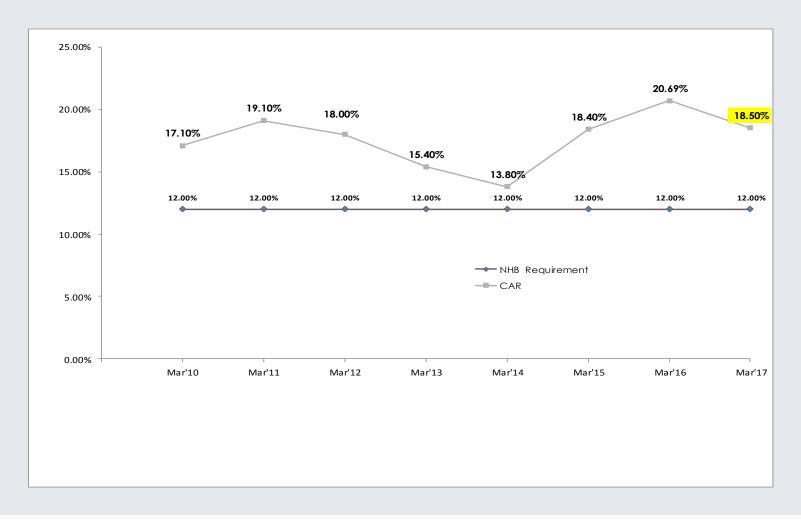

### **Financials**

- YoY growth of Fresh Sanctions, Loan Book, NII, Operating Profit & Net Profit are 23%, 25%, 40%, 42% and 50% respectively.
- Gross NPA contained at 0.21% as at Mar'17; Net NPA at 0% for successive 8th Year
- AAA / A1+ ratings for Loans/ NCDs/ CP