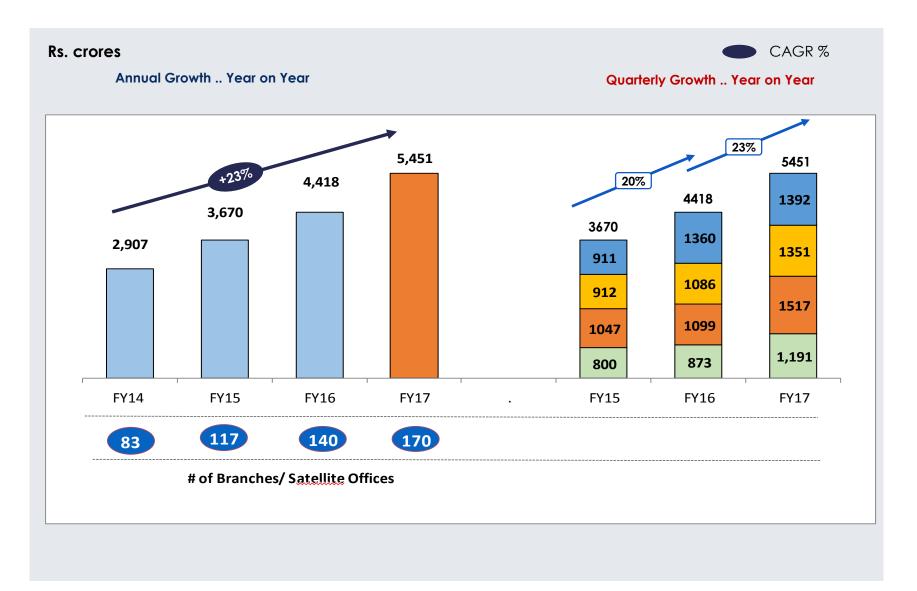

### Performance Highlights - Q4 FY17

- ✓ Loan approvals, Disbursements & Outstanding Loan Book grew by 23%, 22% & 25% resp.
- $\checkmark$  Op. Profit, Net Profit up by 42% & 50% Y-o-Y respectively, backed by NII growth of 40%
- ✓ Gross NPA continues to remain low at 0.21% (0.24% at Dec'16)
- Nil Net NPA (100% Provision Coverage) for successive 8<sup>th</sup> year.
- √ 88% of fresh loan approvals during the year were for Housing & 12% for Non-Housing Loans
- Average ticket size of incremental Housing Loan & Non-Housing Loans are Rs.18 lakhs and
   Rs.10 lakhs respectively
- 96% of fresh approvals under Housing Loans to Individuals with income below Rs.18 lakh
  55% with annual income upto Rs.6 lakh (LIG), 41% with income above Rs.6 & upto Rs.18 lakh (MIG)
- √ 75.5% of the total loan book as at Mar'17 comes from Salaried & Professional segment.

Amount in Rs. Crore

| SI.<br>No. | Particulars                                    | Mar'17<br>(3m) | Dec'16<br>(3m) | Mar'16<br>(3m) | Mar'17<br>(12m) | Mar'16<br>(12m) | Y-o-Y<br>Gr (%) |
|------------|------------------------------------------------|----------------|----------------|----------------|-----------------|-----------------|-----------------|
| 1          | New Approvals                                  | 1392           | 1359           | 1360           | 5451            | 4418            | 23%             |
| 2          | Disbursements                                  | 1234           | 1207           | 1199           | 4792            | 3923            | 22%             |
| 3          | Outstanding Loan Book (cumulative)             | 13313          | 12688          | 10643          | 13313           | 10643           | 25%             |
|            |                                                |                |                |                |                 |                 |                 |
| 4          | Interest Income                                | 345.81         | 340.70         | 283.38         | 1306.08         | 1044.41         | 25%             |
| 5          | Fees & Other Income                            | 15.67          | 8.95           | 11.89          | 47.05           | 39.13           | 20%             |
| 6          | Total Income                                   | 361.48         | 349.64         | 295.27         | 1353.12         | 1083.54         | 25%             |
|            |                                                |                |                |                |                 |                 |                 |
| 7          | Interest Expenditure                           | 226.94         | 230.37         | 196.70         | 884.03          | 743.48          | 19%             |
| 8          | Other Expenditure                              | *23.34         | 19.38          | 17.72          | *80.70          | 66.79           | 21%             |
| 9          | Total Expenditure                              | 250.28         | 249.75         | 214.42         | 964.72          | 810.27          | 19%             |
|            |                                                |                |                |                |                 |                 |                 |
| 10         | Profit Before Tax & Provisions                 | 111.21         | 99.89          | 80.85          | 388.40          | 273.27          | 42%             |
|            |                                                |                |                |                |                 |                 |                 |
|            | Net Interest Income                            | 118.87         | 110.33         | 86.67          | 422.05          | 300.93          | 40%             |
|            | Cost to Income Ratio (%) (excluding Bad debts) | *17.02         | 17.15          | 18.67          | *17.02          | 18.67           |                 |