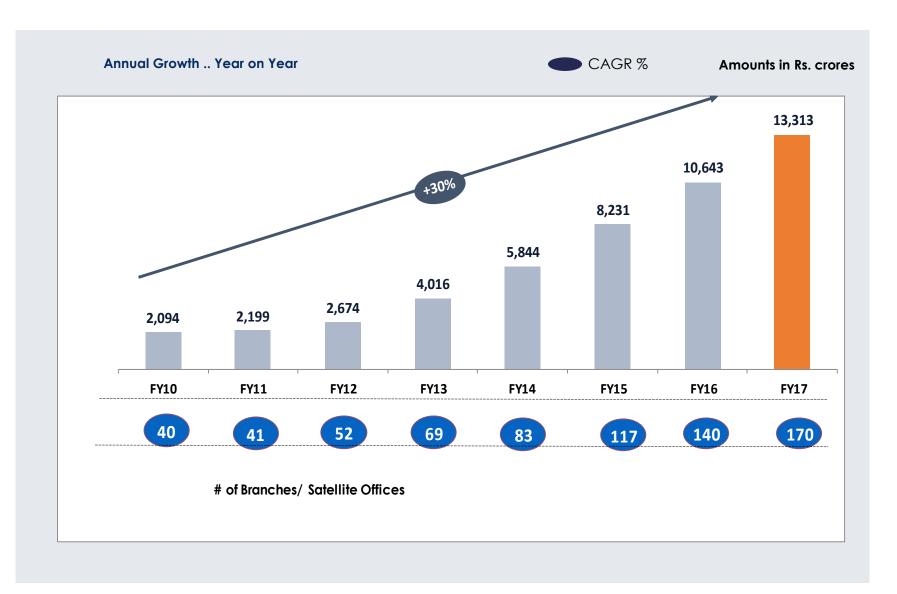

Amount in Rs. Crore

| SI.<br>No. | Particulars                                    | Mar'17<br>(3m) | Dec'16<br>(3m) | Mar'16<br>(3m) | Mar'17<br>(12m) | Mar'16<br>(12m) | Y-o-Y<br>Gr (%) |
|------------|------------------------------------------------|----------------|----------------|----------------|-----------------|-----------------|-----------------|
| 1          | New Approvals                                  | 1392           | 1359           | 1360           | 5451            | 4418            | 23%             |
| 2          | Disbursements                                  | 1234           | 1207           | 1199           | 4792            | 3923            | 22%             |
| 3          | Outstanding Loan Book (cumulative)             | 13313          | 12688          | 10643          | 13313           | 10643           | 25%             |
|            |                                                |                |                |                |                 |                 |                 |
| 4          | Interest Income                                | 345.81         | 340.70         | 283.38         | 1306.08         | 1044.41         | 25%             |
| 5          | Fees & Other Income                            | 15.67          | 8.95           | 11.89          | 47.05           | 39.13           | 20%             |
| 6          | Total Income                                   | 361.48         | 349.64         | 295.27         | 1353.12         | 1083.54         | 25%             |
|            |                                                |                |                |                |                 |                 |                 |
| 7          | Interest Expenditure                           | 226.94         | 230.37         | 196.70         | 884.03          | 743.48          | 19%             |
| 8          | Other Expenditure                              | *23.34         | 19.38          | 17.72          | *80.70          | 66.79           | 21%             |
| 9          | Total Expenditure                              | 250.28         | 249.75         | 214.42         | 964.72          | 810.27          | 19%             |
|            |                                                |                |                |                |                 |                 |                 |
| 10         | Profit Before Tax & Provisions                 | 111.21         | 99.89          | 80.85          | 388.40          | 273.27          | 42%             |
|            |                                                |                |                |                |                 |                 |                 |
|            | Net Interest Income                            | 118.87         | 110.33         | 86.67          | 422.05          | 300.93          | 40%             |
|            | Cost to Income Ratio (%) (excluding Bad debts) | *17.02         | 17.15          | 18.67          | *17.02          | 18.67           |                 |