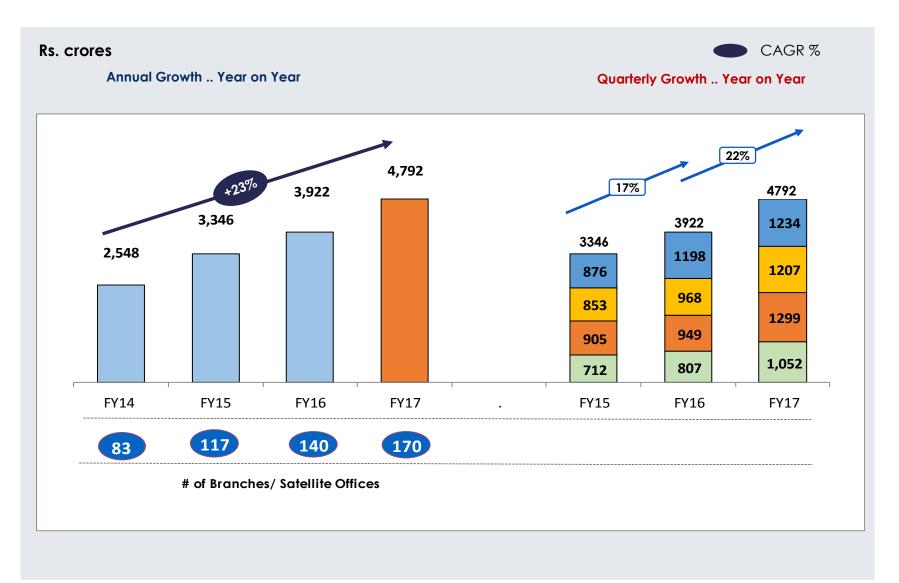

### Performance Highlights - Q4 FY17

- ✓ Loan approvals, Disbursements & Outstanding Loan Book grew by 23%, 22% & 25% resp.
- $\checkmark$  Op. Profit, Net Profit up by 42% & 50% Y-o-Y respectively, backed by NII growth of 40%
- ✓ Gross NPA continues to remain low at 0.21% (0.24% at Dec'16)
- Nil Net NPA (100% Provision Coverage) for successive 8<sup>th</sup> year.
- √ 88% of fresh loan approvals during the year were for Housing & 12% for Non-Housing Loans
- Average ticket size of incremental Housing Loan & Non-Housing Loans are Rs.18 lakhs and
   Rs.10 lakhs respectively
- 96% of fresh approvals under Housing Loans to Individuals with income below Rs.18 lakh
  55% with annual income upto Rs.6 lakh (LIG), 41% with income above Rs.6 & upto Rs.18 lakh (MIG)
- √ 75.5% of the total loan book as at Mar'17 comes from Salaried & Professional segment.

Amount in Rs. Crore

| SI.<br>No. | Particulars                                    | Mar'17<br>(3m) | Dec'16<br>(3m) | Mar'16<br>(3m) | Mar'17<br>(12m) | Mar'16<br>(12m) | Y-o-Y<br>Gr (%) |
|------------|------------------------------------------------|----------------|----------------|----------------|-----------------|-----------------|-----------------|
| 1          | New Approvals                                  | 1392           | 1359           | 1360           | 5451            | 4418            | 23%             |
| 2          | Disbursements                                  | 1234           | 1207           | 1199           | 4792            | 3923            | 22%             |
| 3          | Outstanding Loan Book (cumulative)             | 13313          | 12688          | 10643          | 13313           | 10643           | 25%             |
|            |                                                |                |                |                |                 |                 |                 |
| 4          | Interest Income                                | 345.81         | 340.70         | 283.38         | 1306.08         | 1044.41         | 25%             |
| 5          | Fees & Other Income                            | 15.67          | 8.95           | 11.89          | 47.05           | 39.13           | 20%             |
| 6          | Total Income                                   | 361.48         | 349.64         | 295.27         | 1353.12         | 1083.54         | 25%             |
|            |                                                |                |                |                |                 |                 |                 |
| 7          | Interest Expenditure                           | 226.94         | 230.37         | 196.70         | 884.03          | 743.48          | 19%             |
| 8          | Other Expenditure                              | *23.34         | 19.38          | 17.72          | *80.70          | 66.79           | 21%             |
| 9          | Total Expenditure                              | 250.28         | 249.75         | 214.42         | 964.72          | 810.27          | 19%             |
|            |                                                |                |                |                |                 |                 |                 |
| 10         | Profit Before Tax & Provisions                 | 111.21         | 99.89          | 80.85          | 388.40          | 273.27          | 42%             |
|            |                                                |                |                |                |                 |                 |                 |
|            | Net Interest Income                            | 118.87         | 110.33         | 86.67          | 422.05          | 300.93          | 40%             |
|            | Cost to Income Ratio (%) (excluding Bad debts) | *17.02         | 17.15          | 18.67          | *17.02          | 18.67           |                 |