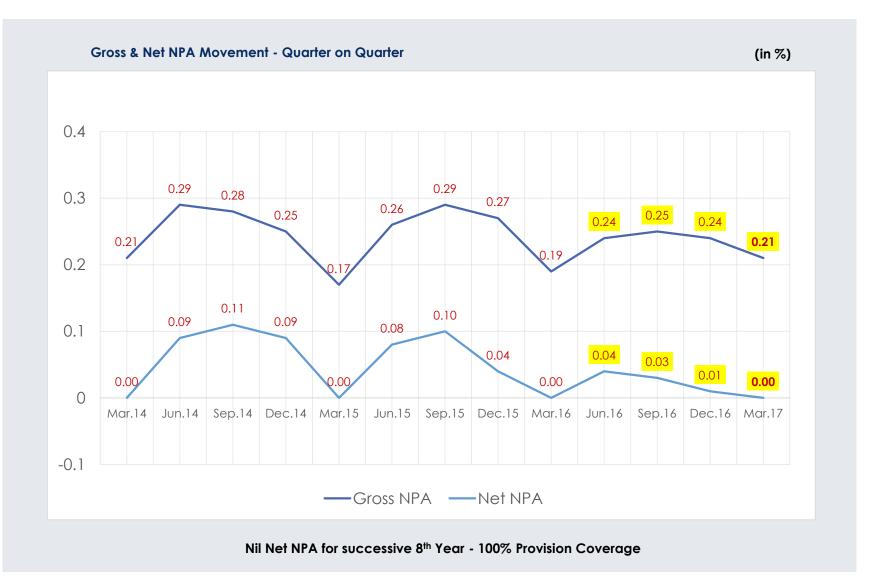

### **Financials**

- YoY growth of Fresh Sanctions, Loan Book, NII, Operating Profit & Net Profit are 23%, 25%, 40%, 42% and 50% respectively.
- Gross NPA contained at 0.21% as at Mar'17; Net NPA at 0% for successive 8th Year
- AAA / A1+ ratings for Loans/ NCDs/ CP

### Performance Highlights - Q4 FY17

- ✓ Loan approvals, Disbursements & Outstanding Loan Book grew by 23%, 22% & 25% resp.
- $\checkmark$  Op. Profit, Net Profit up by 42% & 50% Y-o-Y respectively, backed by NII growth of 40%
- ✓ Gross NPA continues to remain low at 0.21% (0.24% at Dec'16)
- Nil Net NPA (100% Provision Coverage) for successive 8<sup>th</sup> year.
- √ 88% of fresh loan approvals during the year were for Housing & 12% for Non-Housing Loans
- Average ticket size of incremental Housing Loan & Non-Housing Loans are Rs.18 lakhs and
   Rs.10 lakhs respectively
- 96% of fresh approvals under Housing Loans to Individuals with income below Rs.18 lakh
  55% with annual income upto Rs.6 lakh (LIG), 41% with income above Rs.6 & upto Rs.18 lakh (MIG)
- √ 75.5% of the total loan book as at Mar'17 comes from Salaried & Professional segment.