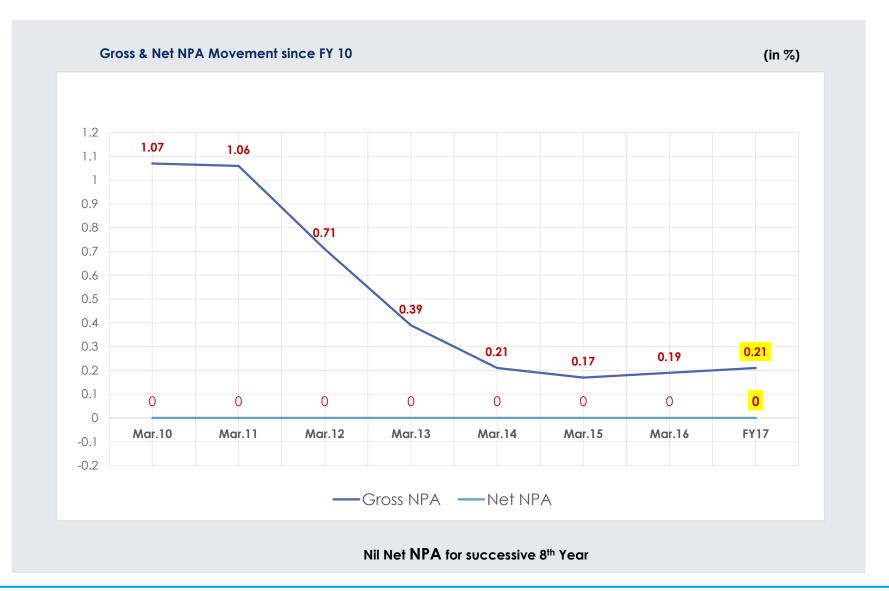

### **Financials**

- YoY growth of Fresh Sanctions, Loan Book, NII, Operating Profit & Net Profit are 23%, 25%, 40%, 42% and 50% respectively.
- Gross NPA contained at 0.21% as at Mar'17; Net NPA at 0% for successive 8th Year
- AAA / A1+ ratings for Loans/ NCDs/ CP

### Performance Highlights - Q4 FY17

- ✓ Loan approvals, Disbursements & Outstanding Loan Book grew by 23%, 22% & 25% resp.
- $\checkmark$  Op. Profit, Net Profit up by 42% & 50% Y-o-Y respectively, backed by NII growth of 40%
- ✓ Gross NPA continues to remain low at 0.21% (0.24% at Dec'16)
- Nil Net NPA (100% Provision Coverage) for successive 8<sup>th</sup> year.
- √ 88% of fresh loan approvals during the year were for Housing & 12% for Non-Housing Loans
- Average ticket size of incremental Housing Loan & Non-Housing Loans are Rs.18 lakhs and
   Rs.10 lakhs respectively
- 96% of fresh approvals under Housing Loans to Individuals with income below Rs.18 lakh
  55% with annual income upto Rs.6 lakh (LIG), 41% with income above Rs.6 & upto Rs.18 lakh (MIG)
- √ 75.5% of the total loan book as at Mar'17 comes from Salaried & Professional segment.