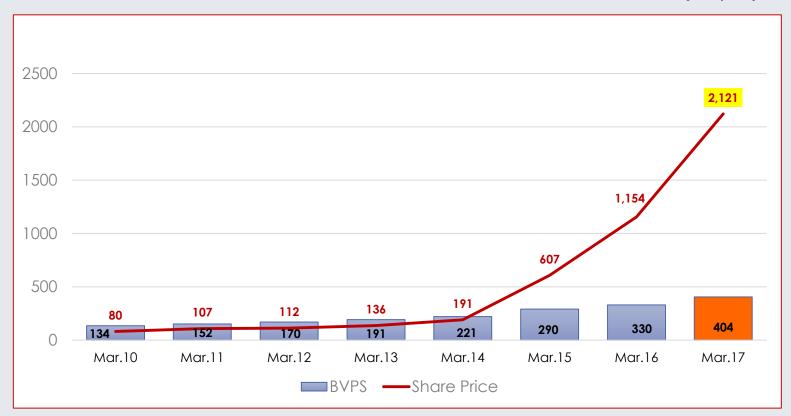

### **Financials**

- YoY growth of Fresh Sanctions, Loan Book, NII, Operating Profit & Net Profit are 23%, 25%, 40%, 42% and 50% respectively.
- Gross NPA contained at 0.21% as at Mar'17; Net NPA at 0% for successive 8th Year
- AAA / A1+ ratings for Loans/ NCDs/ CP

### Performance Highlights - Q4 FY17

- ✓ Loan approvals, Disbursements & Outstanding Loan Book grew by 23%, 22% & 25% resp.
- $\checkmark$  Op. Profit, Net Profit up by 42% & 50% Y-o-Y respectively, backed by NII growth of 40%
- ✓ Gross NPA continues to remain low at 0.21% (0.24% at Dec'16)
- Nil Net NPA (100% Provision Coverage) for successive 8<sup>th</sup> year.
- √ 88% of fresh loan approvals during the year were for Housing & 12% for Non-Housing Loans
- Average ticket size of incremental Housing Loan & Non-Housing Loans are Rs.18 lakhs and
   Rs.10 lakhs respectively
- 96% of fresh approvals under Housing Loans to Individuals with income below Rs.18 lakh
  55% with annual income upto Rs.6 lakh (LIG), 41% with income above Rs.6 & upto Rs.18 lakh (MIG)
- √ 75.5% of the total loan book as at Mar'17 comes from Salaried & Professional segment.