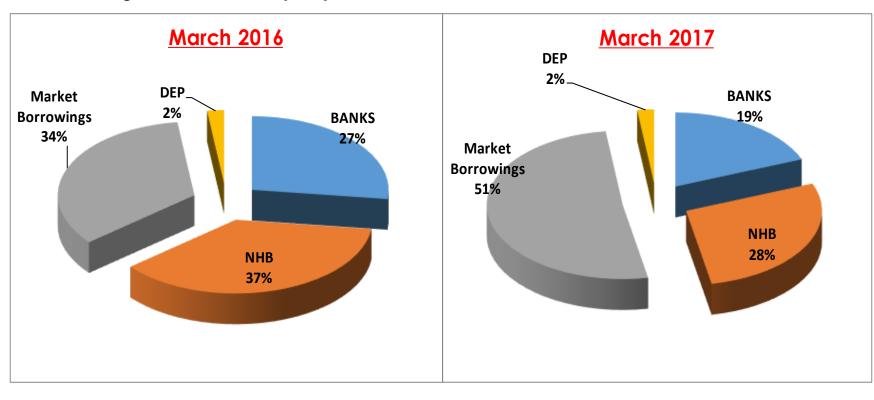

|            | Sub Total                                         | 796      | 1245     | 2036     | 3248     |
|     |            | (As a % to total)                                 | 14%      | 15%      | 19%      | 24%      |
| 3   | Build      | er Loans                                          | 19       | 28       | 29       | 17       |
|     |            | (As a % to total)                                 | 0.33%    | 0.34%    | 0.27%    | 0.12%    |
| 4   | Staff      | Loans                                             | 9        | 13       | 16       | 18       |
|     |            | Grand Total                                       | 5844     | 8231     | 10643    | 13313    |

## **Funding Basket**



### Funding Mix in March 2016 (as%)

### Funding Mix in March 2017 (as%)



- Backed by strong AAA ratings for our borrowing/NCD & A1+ for CP programs
- Cost of borrowing stands reduced at 8.35% (vs 8.48% at Dec'16 and 8.75% at Mar'16)





| SI. No. | Nature of Borrowing                            |            |         |          |
|---------|------------------------------------------------|------------|---------|----------|
|         |                                                | ICRA Ltd.  | FITCH   | CARE     |
| 1       | Deposits                                       | MAAA       | -       | -        |
| 2       | Term Loans (Long)                              | [ICRA] AAA | -       | -        |
| 3       | Term Loans (short)                             | [ICRA] A1+ | -       | -        |
| 4       | Secured NCDs (SRNCD)                           | [I