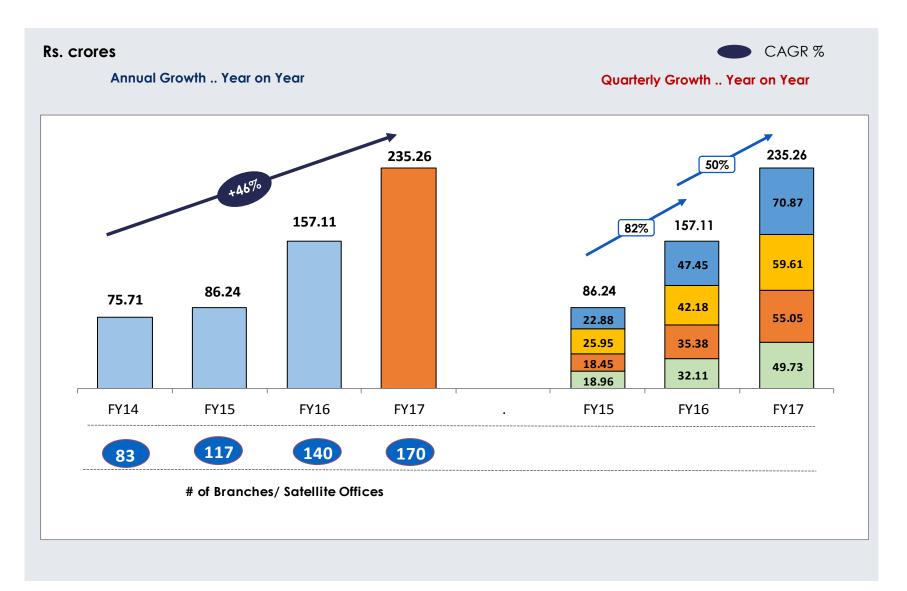

### Reach

- Headquartered in Bangalore
- Pan-India presence with 124 branches, 10 Affordable Housing Loan Centres & 36 Satellite Offices, spread across 19 States / Union Territories as on 31/03/17
- Added 101 branches/ Satellite Offices in the last Five years