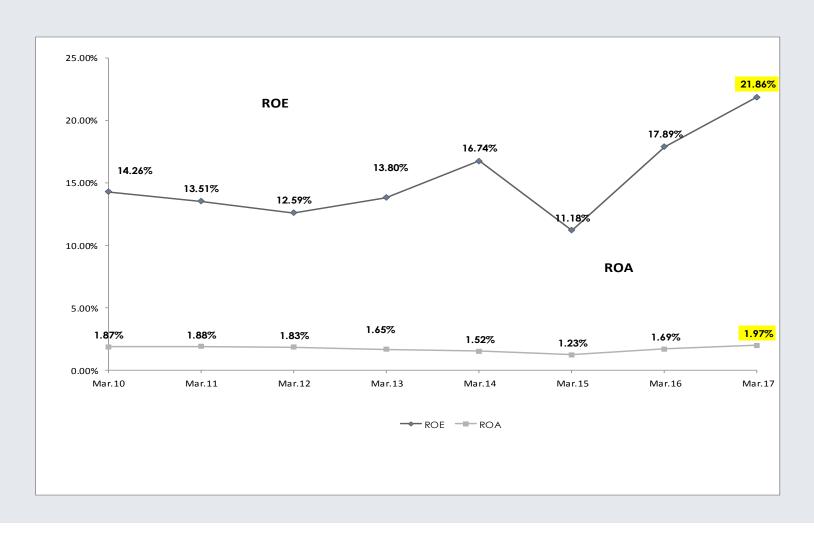

### **Financials**

- YoY growth of Fresh Sanctions, Loan Book, NII, Operating Profit & Net Profit are 23%, 25%, 40%, 42% and 50% respectively.
- Gross NPA contained at 0.21% as at Mar'17; Net NPA at 0% for successive 8th Year
- AAA / A1+ ratings for Loans/ NCDs/ CP